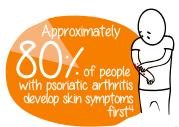

## Facts About Psoriatic Arthritis

Joint pain may not appear until

PsA occurs EQUALLY in

Up to of people with

psoriasis may develop psoriatic arthritis<sup>6</sup>

after psoriasis symptoms first appear<sup>6</sup>