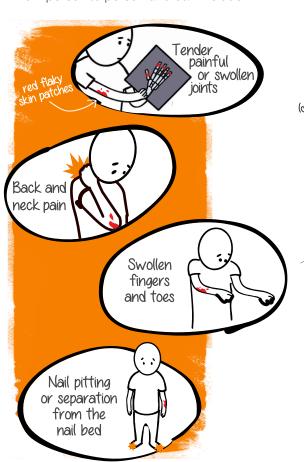

## Psoriatic Arthritis Symptoms<sup>6</sup>

Take the symptom quiz at PsoriaticArthritisInfo.com and learn more about PsA. Symptoms may vary from person to person and can include':

#### Living with Psoriatic Arthritis

The inflammation associated with PsA is caused by an abnormal response of the body's immune system, which may result in red flaky skin patches known as psoriasis as well as joint pain and swelling - a double whammy<sup>1</sup>.