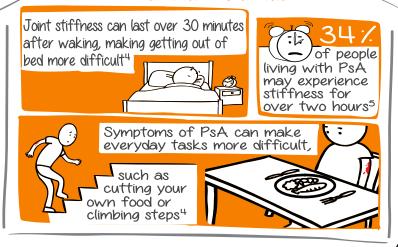

he outside and your joints on the inside, and it could lead to irreversible joint damage over time.

## Psoriatic Arthritis Symptoms<sup>6</sup>

Take the symptom quiz at PsoriaticArthritisInfo.com and learn more about PsA. Symptoms may vary from person to person and can include':



#### Living with Psoriatic Arthritis

The inflammation associated with PsA is caused by an abnormal response of the body's immune system, which may result in red flaky skin patches known as psoriasis as well as joint pain and swelling - a double whammy<sup>1</sup>.

About experience erosive PsA2 (damage to the cartilage and bone)

Visible symptoms of PsA can lead to feelings of embarrassment and self-consciousness2



Fatigue is another symptom associated with PsA3

### Everyday Impact of Psoriatic Arthritis



## Facts About Psoriatic Arthritis



Joint pain may not appear until

PsA occurs EQUALLY in



Up to of people with

psoriasis may develop psoriatic arthritis<sup>6</sup>

after psoriasis symptoms first appear<sup>6</sup>

of people with PsA also





www.PsoriaticArthritisInfo.com

Take the symptom quiz and share the results with your doctor

1 Psoriatic Arthritis. American College of Rheumatology Web site. https://www.rheumatology.org/Practice/Clinical/Patients/Diseases\_And\_Conditions/Psoriatic\_Arthritis/. Accessed April 15, 2014.

2 Lee S, Mendelsohn A, Sarnes E. The burden of psoriatic arthritis: a literature review from a global health systems perspective. *Pharm Ther.* 2010;35:680–9. http://www.ncbi.nlm.nih.gov/pmc/articles/PMC3008384/. Accessed April 15, 2014. 3 Understanding